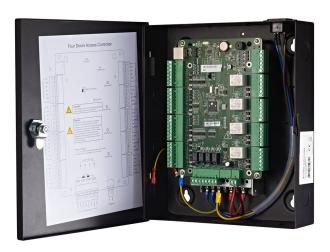

## Four Door Access Controller

- 32 bit high speed processor
- TCP/IP network communication, with self adaptive network interface. The communication data is encrypted to ensure information security.
- The recognition and storage of card number with maximum 20 digits
- Online upgrade function and online remote control of doors.
- Support Zone Alarm
- Various indicators to show different device status
- Support time synchronization via NTP, manual or automatic method
- Data can be permanently saved when the access controller is powered off