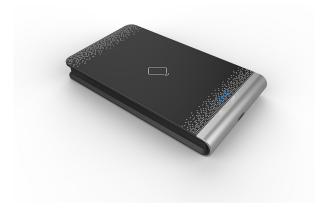

## HACC-DF100-D8E

## Card Enrollment Station

- Supports ISO 14443 Type A/B and ISO 7816 Standard
- Reading frequencies are 13.56MHZ and 125KHZ
- Supports Standard IC Card, CPU Card , ID (EM) Card and so on
- Connect with PC via a plug-and-play USB 2.0 interface

| <b>ºSpecifications</b> |                                                             |
|------------------------|-------------------------------------------------------------|
| Model Number           | HACC-DF100-D8E                                              |
| Card Reading Frequency | 13.56Mhz and 125Khz                                         |
| Card Type              | Standard IC Card, CPU Card, and ID (EM) Card                |
| SAM Card Slot          | Size of Two SIM Card Slot                                   |
| Protocol               | ISO 14443 Type A/B Standard and ISO 7816 Standard           |
| Interface              | USB 2.0, Driver Free                                        |
| LED Light              | LED Indicator: Indicates Power and the Communication Status |
| Working Temperature    | -20°C to 65°C                                               |
| Dimensions             | 4.6" x 2.66" x 0.57"                                        |