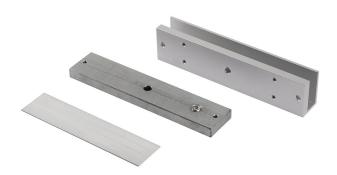

## HACC-LH250-U

## **FEATURES**

U-Bracket of Magnetic Lock, for HACC-LH250S/D

- The U-bracket adopts aldural material with the surface sandblast
- It is suitable for frameless glass door
- The door opens towards inside at the angle of 90 degrees
- The U-bracket is suitable for magnetic lock 300kg series
- The shell is hard anodizing electroplating operated
- $\bullet$  the thickness of glass should be 10 to 15mm