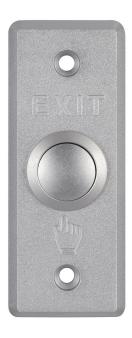

## **Exit Button**

- Structure: Aluminum alloy panel, metal button
- Current Rating: 3A @ 36VDC
- Aging Test: already passed 500 thousand times aging test
- Suitable doors: Hollow doorframe and embedded electric box
- Output Contact: NO/NC/COM
- Aluminum Panel with sandblast finish