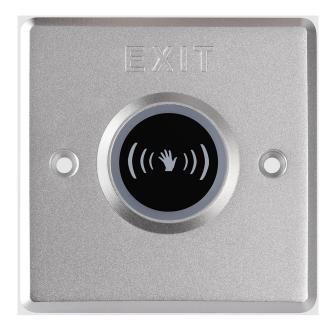

## HACC-RP03

## FEATURES

Exit Button

- Input Voltage: DC12V
- Maximum Inductive Distance: 40 to 100mm (1.57" to 3.94")(adjustable)
- Current Rating: 1A @ 30VDC, 0.5A@125VAC
- Aging Test: already passed 1 million times aging test
- Suitable doors: All kind of narrow doorframe
- Output Contact: NO/NC/COM
- Aluminum Panel

| <sup>o</sup> Specifications |                                       |
|-----------------------------|---------------------------------------|
| Model Number                | HACC-RP03                             |
| Working Current             | 20mA (standby), 50mA(working current) |
| Dimension                   | 3.39″ x 3.39″ x 1.01″                 |
| Operating Temperature       | -20°C to 50°C (-4°F to 122°F)         |
| Operating Humidity          | 0% to 95% (relative humidity)         |
| Weight                      | 0.33lbs                               |