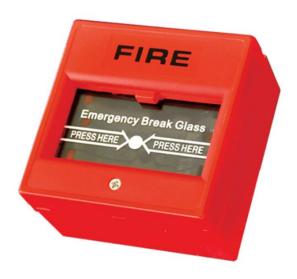

## **Emergency Break Glass**

- Suitable for exit door and emergency door
- Fireproof material, sandblast finished
- Standard structure: fireproof material
- Optional Accessories: glass / transparent cover
- Output Contact: NO/NC/COM
- Current Rating: 3A @ 36VDC Max.