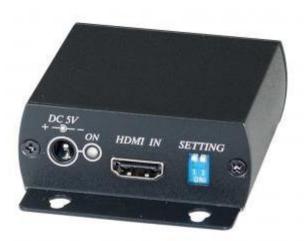

## **HTA-HE01SE**

## HDMI CAT5 Extender

- Extends HDMI signal over one CAT5/5e/6 cable
- HDMI 1.3 compliant.
- Transmission range up to 50M at 1080i, 30M at 1080p resolution

| Specifications      |                                       |
|---------------------|---------------------------------------|
| Model Name          | HTA-HE01SE                            |
| Video Bandwidth     | 2.25 Gbps (HDMI 1.3)                  |
| Resolution          | 480i/p, 720p, 1080i/p @ 24/50/60Hz    |
| Link Cable Distance | CAT5e 50M @1080i, CAT5e 30M @1080p    |
| Input TMDS Signal   | 1.2 volts peak to peak                |
| Input DDC Signal    | 5 Volts peak to peak                  |
| HDMI Connector      | HDMI 19 pin type female connector     |
| Link Connector      | RJ-45 Shielded with 2 indication LEDS |
| Power Supply        | 5V DC 2AMP regulated (External)       |
| Power Consumption   | 1200mA (Max)                          |
| Dimensions          | 120mm x 67mm x 27mm                   |
| Weight              | 180 g                                 |