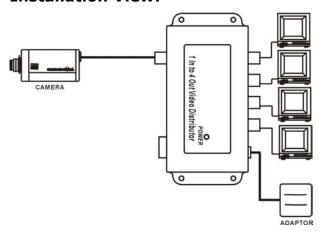

# **Video Distributor 1 input to 4 Output**

#### ITEM NO.: HTA-CD104-1

HTA-CD104-1 is video distributors with one input to four outputs. They are suitable for far distance, different floor in a building or different electrical field.



#### **Features:**

### HTA-CD104-1 1 Input to 4 Output Video Distributor

- Red LED: power on/off.
- It can be connected video camera, multiplexer, VCR, DVR...etc.
- Power supply included.

### **Installation View:**



## **Specifications:**

| ITEM NO.                | HTA-CD104-1               |
|-------------------------|---------------------------|
| Video Input Channel     | 1                         |
| Video Output Channel    | 4                         |
| Video Input Level       | 0.8~1.2Vp-p, 75 Ohms      |
| Video Output Level      | 1Vp-p (Standard), 75 Ohms |
| Video Bandwidth         | 10hz - 10MHz              |
| Power Supply            | DC12V/500mA               |
| Power Consumption       | 320mA                     |
| Dimensions W x H x D mm | 138x84x28l                |
| Weight (g)              | 130                       |
| Material                | ABS PLASTIC Black         |