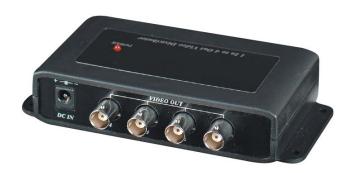

#### ITEM NO.: HTA-CD104-1

HTA-CD104-1 is video distributors with one input to four outputs. They are suitable for far distance, different floor in a building or different electrical field.

### HTA-CD104-1 1 Input to 4 Output Video Distributor

- Red LED: power on/off.
- It can be connected video camera, multiplexer, VCR, DVR...etc.
- Power supply included.