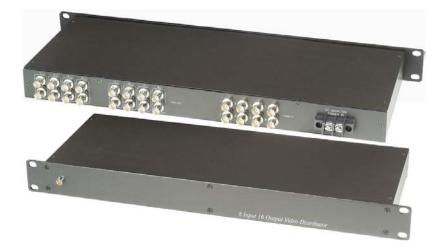

## 8 Input to 16 Output Video Distributor

## HTA-CD816-1

HTA-CD816 is designed to be distribute 8 video signal to 16 video output, which is built in 19" standard 1U rack mounting cabinet. The application is perfect for larger industry CCTV installation where need two monitoring station. They are suitable for different floor in a building or different electrical field. Dual Power: DC12V / AC24V.

It can be connected video camera, multiplexer, VCR, DVR...etc.

AC24V Power supply included.