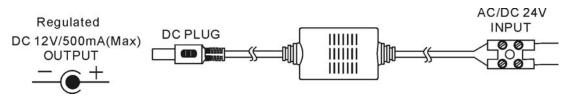

## Features:

- AC to DC12V Power Converter with DC plug cable 500mA Max. .
- AC14 AC24 to DC12V, DC15-DC30 to DC12V (Regulated).
- For DC type camera or video power sources convert using AC24V for professional CCTV Industry Installation.

## **Specification:**

| ITEMS          |    | HTA-PC500                                     |
|----------------|----|-----------------------------------------------|
| INPUT POWER    |    | AC20~28V; DC16~30V                            |
| OUTPUT POWER   |    | DC12V Regulated                               |
| OUTPUT CURRENT |    | 500mA                                         |
| MATERIAL       |    | ABS PLASTIC                                   |
| CABLE          |    | Input side: 15cm, 22AWG, 2 Pin Terminal Block |
|                |    | Output side: 15cm, 22AWG, DC Plug             |
| DIMENSIONS     | mm | 63X29X25 (Do not include cable and connecter) |