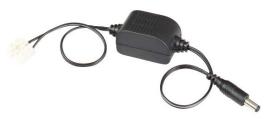

## AC TO DC / DC TO DC POWER CONVERTER

## ITEM NO.: HTA-PC500

## Features:

- AC to DC12V Power Converter with DC plug cable 500mA Max. .
- AC14 AC24 to DC12V, DC15-DC30 to DC12V (Regulated).
- For DC type camera or video power sources convert using AC24V for professional CCTV Industry Installation.