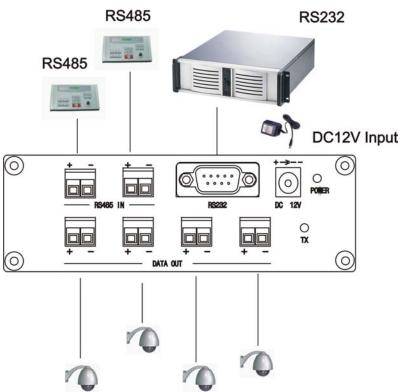

## 4 Channel RS485 Distributor HTA- RS004 RS485 Distributor 1 Input 4 Output

- Input option: 1 x RS232, 2 x RS485 (3 input can be "stand by" status at the same time, but only one controller will be activated at once)
- Output: 4xRS485, each channel connection range up to 1200 meters by twisted pair cable.
- Built in surge protection at each channel.
- Each input/output is isolated.
- Ability to cascade connection to other units HTA-RS004/HTA-RS008/HTA-RS016.
- The application gives serial data back on 4 outputs at the same time, to provide perfect configurations.
- Power supply included.

## **Installation View:**

| ITEM NO.               | HTA-RS004                      | HTA-RS008               | HTA-RS016                |
|------------------------|--------------------------------|-------------------------|--------------------------|
| DATA Input             | RS232 / RS485 (Terminal Block) |                         |                          |
| Data Output Port       | 4 Port (Terminal Block)        | 8 Port (Terminal Block) | 16 Port (Terminal Block) |
| Data Output Signal     | RS485                          |                         |                          |
| Power Supply           | 12 VDC                         |                         |                          |
| Power Consumption      | 350mA                          |                         |                          |
| Operating Temperature  | 0 ∼45°C                        |                         |                          |
| Dimension W x H x D mm | 133X76X44                      | 482x100X44 (1U)         | 482x100X44 (1U)          |
| Weight g               | 425                            | 1050                    | 1100                     |
| Material               | Metal Black                    |                         |                          |