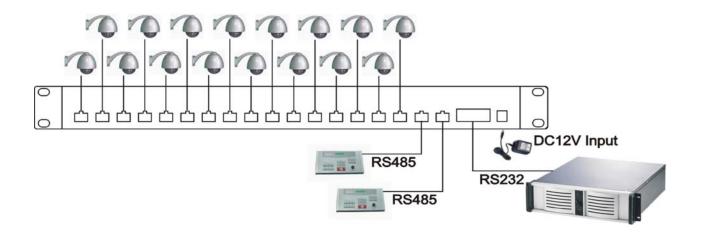

## 16 Channel RS485 Distributor

ITEM NO.: HTA-RS016

HTA-RS016 is a serial data distributor and similar to a repeaters, gives serial data back on 16 outputs at the same time, allowing perfect configurations. The transmission in RS485 and takes places at the same time on all 16 outputs. The receiving mode of the input can be selected in RS485 or RS232.

## HTA-RS016 RS485 Distributor 1 Input 16 Output In 1U Rack Mounting Panel

| ITEM NO.              | HTA-RS004                      | HTA-RS008               | HTA-RS016                |
|-----------------------|--------------------------------|-------------------------|--------------------------|
| DATA Input            | RS232 / RS485 (Terminal Block) |                         |                          |
| Data Output Port      | 4 Port (Terminal Block)        | 8 Port (Terminal Block) | 16 Port (Terminal Block) |
| Data Output Signal    | RS485                          |                         |                          |
| Power Supply          | 12 VDC                         |                         |                          |
| Power Consumption     | 350mA                          |                         |                          |
| Operating Temperature | 0 ∼45°C                        |                         |                          |
| Dimension WxHxDmm     | 133X76X44                      | 482x100X44 (1U)         | 482x100X44 (1U)          |
| Weight g              | 425                            | 1050                    | 1100                     |
| Material              | Metal Black                    |                         |                          |