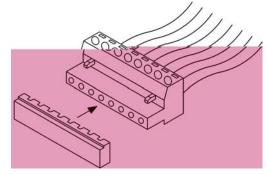

# Removable Terminal Block For

Easy Installation

| ITEM NO.            | HTA-                         | HTA-             | HTA-             | HTA-             | HTA-             |
|---------------------|------------------------------|------------------|------------------|------------------|------------------|
|                     | <b>TPP016</b>                | TPA008-1         | TPA008H          | TPA016-1         | TPA016H          |
| Video Input Port    | 16 Port                      | 8 Port           | 8 Port           | 16 Port          | 16 Port          |
|                     | (Terminal Block)             | (Terminal Block) | (Terminal Block) | (Terminal Block) | (Terminal Block) |
| Video Output Port   | 16 Port, 1Vp-p,              | 8 Port, 1Vp-p,   | 16 Port, 1Vp-p,  | 16 Port, 1Vp-p,  | 32 Port, 1Vp-p,  |
| (BNC Connector)     | 75 ohms                      | 75 ohms          | 75 ohms          | 75 ohms          | 75 ohms          |
| Power Input         | DC12V                        |                  |                  |                  |                  |
| Power Consumption   | Х                            | 400mA            | 400mA            | 500mA            | 500mA            |
| Recommend Cable     | CAT 5 Cable 4 Pairs (24 AWG) |                  |                  |                  |                  |
| Power Adapter       | Included                     |                  |                  |                  |                  |
| Dimension W x H x D | 482x170X44 (1U)              |                  |                  |                  |                  |
| mm                  |                              |                  |                  |                  |                  |
| Weight g            | 2200                         | 2200             | 2200             | 2720             | 2720             |
| Material            | Metal Black                  |                  |                  |                  |                  |