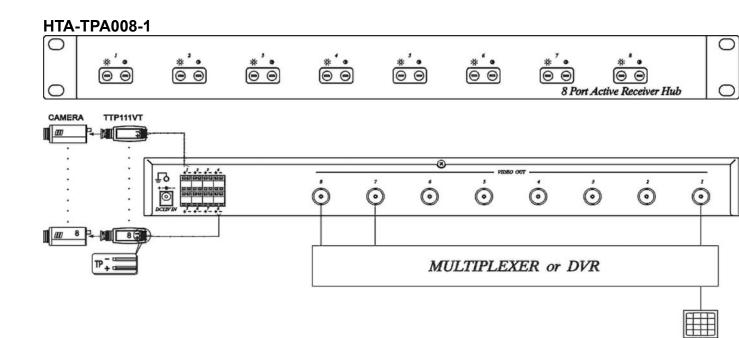

## **19" 1U Rack Mounting Multi Port Video Transceivers Hub** ITEM NO.: HTA-TPA008-1

HTA-TPP016, HTA-TPA008-1, HTA-TPA016-1 are multi video transceivers to be install onto one compact 19" wide 1U panel, Panels can reside in the same rack as other equipment, such as switchers, multiplexers, DVR, video conferencing equipment, etc. They are perfect for larger CCTV installations and ideal for security monitoring stations.

## HTA-TPA008 8 Port Active Receiver Hub In 1U Rack Mounting Panel

- Built in 8 port HTA-TTA111VR active receivers in 1U 19" rack mounting panel.
- Easy setting with 2 adjustments for color gain and brightness.
- Built in a highly balanced mode of video transmission for extra interference immunity.
- Built in transient protection and ground lifting.

# Please note "+", "-" of signal and cable, if confuse them, picture would be not clear or twisted.