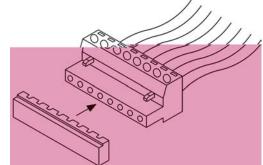

# Please note "+", "-" of signal and cable, if confuse them, picture would be not clear or twisted.

**#** Removable Terminal Block For

Easy Installation

| ITEM NO.            | HTA-TPP016                   | HTA-TPA008-1     | HTA-TPA008       | HTA-TPA016-1     | HTA-TPA016H      |
|---------------------|------------------------------|------------------|------------------|------------------|------------------|
| Video Input Port    | 16 Port                      | 8 Port           | 8 Port           | 16 Port          | 16 Port          |
|                     | (Terminal Block)             | (Terminal Block) | (Terminal Block) | (Terminal Block) | (Terminal Block) |
| Video Output Port   | 16 Port, 1Vp-p,              | 8 Port, 1Vp-p,   | 16 Port, 1Vp-p,  | 16 Port, 1Vp-p,  | 32 Port, 1Vp-p,  |
| (BNC Connector)     | 75 ohms                      | 75 ohms          | 75 ohms          | 75 ohms          | 75 ohms          |
| Power Input         | DC12V                        |                  |                  |                  |                  |
| Power Consumption   | Х                            | 400mA            | 400mA            | 500mA            | 500mA            |
| Recommend Cable     | CAT 5 Cable 4 Pairs (24 AWG) |                  |                  |                  |                  |
| Power Adapter       | Included                     |                  |                  |                  |                  |
| Dimension W x H x D | 482x170X44 (1U)              |                  |                  |                  |                  |
| mm                  |                              |                  |                  |                  |                  |
| Weight g            | 2200                         | 2200             | 2200             | 2720             | 2720             |
| Material            | Metal Black                  |                  |                  |                  |                  |