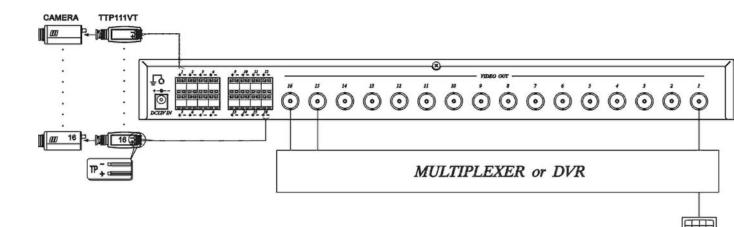

# Please note "+", "-" of signal and cable, if confuse them, picture would be not clear or twisted.

**#** Removable Terminal Block For

Easy Installation

| ITEM NO.            | HTA-TPP016                   | HTA-TPA008-1     | HTA-TPA008       | HTA-TPA016-1     | HTA-TPA016H      |
|---------------------|------------------------------|------------------|------------------|------------------|------------------|
| Video Input Port    | 16 Port                      | 8 Port           | 8 Port           | 16 Port          | 16 Port          |
|                     | (Terminal Block)             | (Terminal Block) | (Terminal Block) | (Terminal Block) | (Terminal Block) |
| Video Output Port   | 16 Port, 1Vp-p,              | 8 Port, 1Vp-p,   | 16 Port, 1Vp-p,  | 16 Port, 1Vp-p,  | 32 Port, 1Vp-p,  |
| (BNC Connector)     | 75 ohms                      | 75 ohms          | 75 ohms          | 75 ohms          | 75 ohms          |
| Power Input         | DC12V                        |                  |                  |                  |                  |
| Power Consumption   | Х                            | 400mA            | 400mA            | 500mA            | 500mA            |
| Recommend Cable     | CAT 5 Cable 4 Pairs (24 AWG) |                  |                  |                  |                  |
| Power Adapter       | Included                     |                  |                  |                  |                  |
| Dimension W x H x D | 482x170X44 (1U)              |                  |                  |                  |                  |
| mm                  |                              |                  |                  |                  |                  |
| Weight g            | 2200                         | 2200             | 2200             | 2720             | 2720             |
| Material            | Metal Black                  |                  |                  |                  |                  |