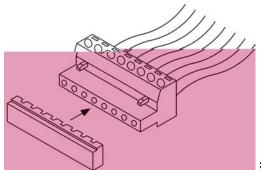

# Removable Terminal Block For

**Easy Installation** 

| ITEM NO.          | TPP016                       | TPA008           | TPA008H          | TPA016           | TPA016H          |
|-------------------|------------------------------|------------------|------------------|------------------|------------------|
| Video Input Port  | 16 Port                      | 8 Port           | 8 Port           | 16 Port          | 16 Port          |
|                   | (Terminal Block)             | (Terminal Block) | (Terminal Block) | (Terminal Block) | (Terminal Block) |
| Video Output Port | 16 Port, 1Vp-p,              | 8 Port, 1Vp-p,   | 16 Port, 1Vp-p,  | 16 Port, 1Vp-p,  | 32 Port, 1Vp-p,  |
| (BNC Connector)   | 75 ohms                      | 75 ohms          | 75 ohms          | 75 ohms          | 75 ohms          |
| Power Input       | DC12V                        |                  |                  |                  |                  |
| Power Consumption | X                            | 400mA            | 400mA            | 500mA            | 500mA            |
| Recommend Cable   | CAT 5 Cable 4 Pairs (24 AWG) |                  |                  |                  |                  |
| Power Adapter     | Included                     |                  |                  |                  |                  |
| Dimension WxHxD   | 482x170X44 (1U)              |                  |                  |                  |                  |
| mm                |                              |                  |                  |                  |                  |
| Weight g          | 2200                         | 2200             | 2200             | 2720             | 2720             |
| Material          | Metal Black                  |                  |                  |                  |                  |