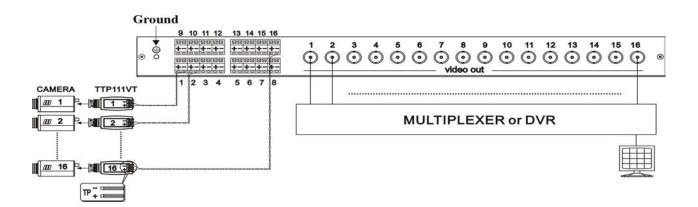

### **Installation View:**

#### **TPP016**

# # Please note "+", "-" of signal and cable, if confuse them, picture would be not clear or twisted.