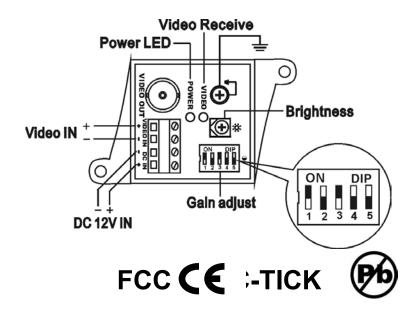

**Installation View: HTA-TTA111VR-1** 

|         | VIDEO GAIN ADJUSTING<br>(Receiver) |                    |  |
|---------|------------------------------------|--------------------|--|
| 12345   | Press 1 0~300M                     | Press 4 900~1200M  |  |
| 1.20.10 | Press 2 300~600M                   | Press 5 1200~1500M |  |
|         | Press 3 600~900M                   |                    |  |

| ITEM NO.             | HTA-TTA111VR-1                  |                    |  |
|----------------------|---------------------------------|--------------------|--|
| VIDEO OUTPUT         | 1Vp-p - 75 Ohms (BNC Connector) |                    |  |
| DC INPUT             | DC 12V                          |                    |  |
| POWER CONSUMPTION    | 40mA(max)                       |                    |  |
|                      | Press 1 0~300M                  | Press 5 1200~1500M |  |
| VIDEO GAIN ADJUSTING | Press 2 300~600M                |                    |  |
| VIDEO GAIN ADJOSTING | Press 3 600~900M                |                    |  |
|                      | Press 4 900~1200M               |                    |  |
| RECOMMENDED CABLE    | CAT-5 UTP Cable 4 pair (24AWG)  |                    |  |
| DIMENISONS WxHxDmm   | 109x77x24                       | 49x42x45           |  |