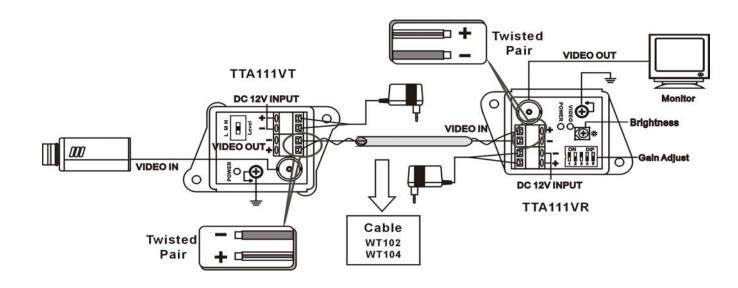

## **Long Range Twisted Pair Transmission System – Active Series**

**ITEM NO.:** HTA-TTA111VR-1

## Features:

- Transmit a full motion color or monochrome video signal and data signal (RS422, RS485), audio (TTA111AV). Color range 1500 meters, B/W video signal up to 2400 meters.
- Three position range switch for gain select on Transmitter HTA-TTA111VT-1.
- Five position distance range switch on Receiver HTA-TTA111VR-1,
- System is integrated with alarm sensor (PIR, Magnetic, etc.) or data. (Pan, Tilt, Zoom).
- Built in transient protection and ground lifting, damaging voltage spike problems are eliminated.
- Red LED: Power on / off.
- Green LED: Video receive/loss.

|                                                | RJ - 45 Jack |       |          |
|------------------------------------------------|--------------|-------|----------|
| PAIR 2                                         | PIN          | Color | Function |
|                                                | 1            | W-O   | D1-      |
| PAIR 1 PAIR 3 PAIR 4                           | 2            | 0     | D1+      |
| $\Lambda \mid \Lambda \mid \Lambda$            | 3            | W-G   | Audio+   |
|                                                | 4            | BL    | D2+      |
| 1 2 3 4 5 6 7 8<br>W-O O W-G BL W-BL G W-BR BR | 5            | W-BL  | D2-      |
| JACK POSITION                                  | 6            | G     | Audio -  |
|                                                | 7            | W-BR  | Video +  |
|                                                | 8            | BR    | Video -  |